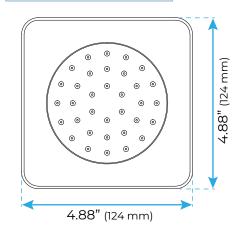

nted Concealed Mixer Install: Wall-Mounted Shower Head Functions: Rainfall, Waterfall, Bubble, Mist Water Flow:

Mist: 9L/M; Rain: 15L/M; Waterfall: 15L/M; Bubble: 15L/M Shower Accessories Material: Brass

LED Light: Need to Connect Power

Shower Hose Length: 1.5M AC: 90-265V 50/60Hz



002

Θ



Product shown is only for installation display purpose

All dimensions and specifications are nominal and may vary. Use actual products for accuracy in critical situations.

# BathSelect -

#### **Shower Mixer**







The thermostatic shower mixer is equipped with two stop valves on the inlet side. When you need to repair and maintenance the shower mixer and fittings on each shower mixer, you only need turn the thermostat clockwise two stop valves, you can turn off the water.

#### **Body Jet**