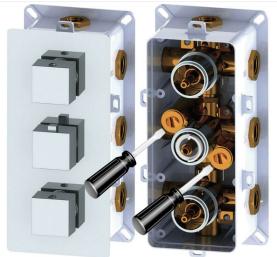

#### **Shower Mixer**

The thermostatic shower mixer is equipped with two stop valves on the inlet side. When you need to repair and maintenance the shower mixer and fittings on each shower mixer, you only need turn the thermostat clockwise two stop valves, you can turn off the water.