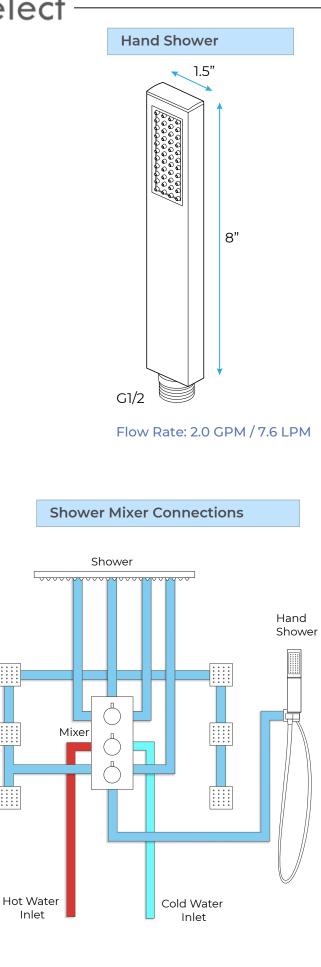

# BathSelect -

#### **Shower Mixer**

The thermostatic shower mixer is equipped with two stop valves on the inlet side. When you need to repair and maintenance the shower mixer and fittings on each shower mixer, you only need turn the thermostat clockwise two stop valves, you can turn off the water.