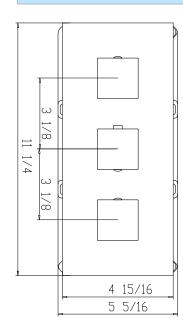

#### **Shower Mixer**

The thermostatic shower mixer is equipped with two stop valves on the inlet side. When you need to repair and maintenance the shower mixer and fittings on each shower mixer, you only need turn the thermostat clockwise two stop valves, you can turn off the water.