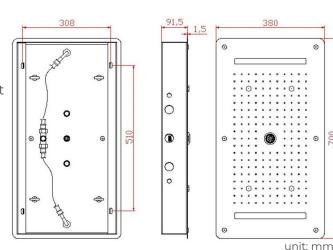

### MATTE BLACK THERMOSTATIC RECESSED CEILING MOUNT LED MIST WATERFALL RAINFALL SHOWER SYSTEM WITH JETTED BODY SPRAYS AND HAND SHOWER SPECIFICATIONS

Shower Panel /Hose Material: 304 Stainless Steel Showerheads Install: Embedded Ceiling Mounted Concealed Mixer Install: Wall-Mounted Shower Head Functions: Rainfall, Waterfall, Bubble, Mist Water Flow:

Mist: 9L/M; Rain: 15L/M; Waterfall: 15L/M; Bubble: 15L/M Shower Accessories Material: Brass

LED Light: Need to Connect Power

Shower Hose Length: 1.5M AC: 90-265V 50/60Hz

002

Θ

Product shown is only for installation display purpose