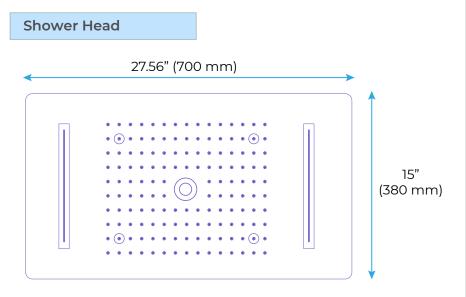

### MATTE BLACK THERMOSTATIC RECESSED CEILING MOUNT LED MIST WATERFALL RAINFALL SHOWER SYSTEM WITH JETTED BODY SPRAYS AND HAND SHOWER SPECIFICATIONS

Shower Panel /Hose Material: 304 Stainless Steel Showerheads Install: Embedded Ceiling Mounted Concealed Mixer Install: Wall-Mounted Shower Head Functions: Rainfall, Waterfall, Bubble, Mist Water Flow:

Mist: 9L/M; Rain: 15L/M; Waterfall: 15L/M; Bubble: 15L/M Shower Accessories Material: Brass

LED Light: Need to Connect Power

Shower Hose Length: 1.5M AC: 90-265V 50/60Hz

002

Θ

Product shown is only for installation display purpose