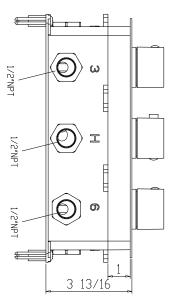

#### **Shower Mixer**

The thermostatic shower mixer is equipped with two stop valves on the inlet side. When you need to repair and maintenance the shower mixer and fittings on each shower mixer, you only need turn the thermostat clockwise two stop valves, you can turn off the water.