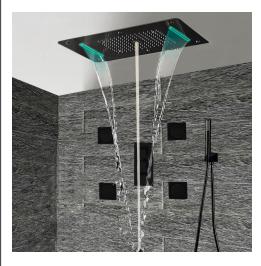

### MATTE BLACK THERMOSTATIC RECESSED CEILING MOUNT LED MIST WATERFALL RAINFALL SHOWER SYSTEM WITH JETTED BODY SPRAYS AND HAND SHOWER SPECIFICATIONS

Shower Panel /Hose Material: 304 Stainless Steel Showerheads Install: Embedded Ceiling Mounted Concealed Mixer Install: Wall-Mounted Shower Head Functions: Rainfall, Waterfall, Bubble, Mist Water Flow:

Mist: 9L/M; Rain: 15L/M; Waterfall: 15L/M; Bubble: 15L/M Shower Accessories Material: Brass

LED Light: Need to Connect Power

Shower Hose Length: 1.5M AC: 90-265V 50/60Hz

002

Θ

Product shown is only for installation display purpose