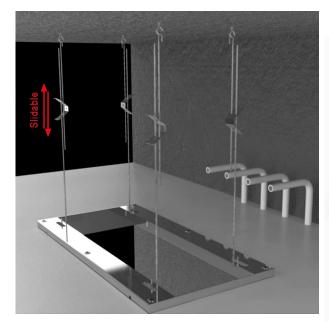

### MATTE BLACK THERMOSTATIC RECESSED CEILING MOUNT LED MIST WATERFALL RAINFALL SHOWER SYSTEM WITH JETTED BODY SPRAYS AND HAND SHOWER SPECIFICATIONS

Shower Panel /Hose Material: 304 Stainless Steel Showerheads Install: Embedded Ceiling Mounted Concealed Mixer Install: Wall-Mounted Shower Head Functions: Rainfall, Waterfall, Bubble, Mist Water Flow: